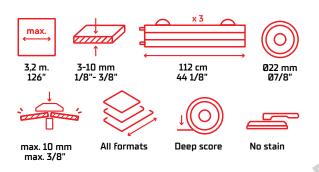

## **SLIM CUTTER G3**

MINIMUM EFFORT FOR AN IMPECCABLE CUT

Strength, handling, reliability. Introducing the SLAB CUTTER G3, the best cutter in its class for large format.

- No other cutter on the market works as well for cutting thick tiles.
- Its powerful scratching carriage has a lever system, like you find on fixed cutters. This allows us a superior scoring power with minimal effort, and therefore a better finish, without breakage or damage to the tile. In addition, its powerful mobile suction cups, integrated in the guide, give us a greater fixation without leaving stains.
- Redefine the meaning of 'compact' with a tool suitable for any thickness and format. With a cutter, in short, unique of its kind.

320 cm 3-10 mm

1/8" - 3/8"