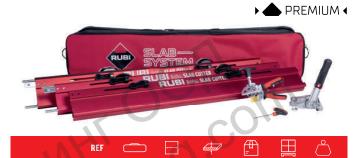

## **SLIM CUTTER G3**

MINIMUM EFFORT FOR AN IMPECCABLE CUT

Strength, handling, reliability. Introducing the SLAB CUTTER G3, the best cutter in its class for large format.

- No other cutter on the market works as well for cutting thick tiles.
- Its powerful scratching carriage has a lever system, like you find on fixed cutters. This allows us a superior scoring power with minimal effort, and therefore a better finish, without breakage or damage to the tile. In addition, its powerful mobile suction cups, integrated in the guide, give us a greater fixation without leaving stains.
- Redefine the meaning of 'compact' with a tool suitable for any thickness and format. With a cutter, in short, unique of its kind.

## **ACCESSORIES**

SLIM CUTTER G3

**SLAB BREAKER** Ref. 18917

SUITABLE PRODUCTS

16,2 kg

35.71 Lb