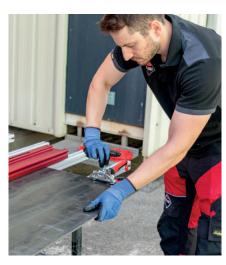

## **SLIM CUTTER G3**

MINIMUM EFFORT FOR AN IMPECCABLE CUT

Strength, handling, reliability. Introducing the SLAB CUTTER G3, the best cutter in its class for large format.

- No other cutter on the market works as well for cutting thick tiles.
- Its powerful scratching carriage has a lever system, like you find on fixed cutters. This allows us a superior scoring power with minimal effort, and therefore a better finish, without breakage or damage to the tile. In addition, its powerful mobile suction cups, integrated in the guide, give us a greater fixation without leaving stains.
- Redefine the meaning of 'compact' with a tool suitable for any thickness and format. With a cutter, in short, unique of its kind.