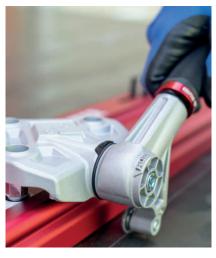

## **SLIM CUTTER G3**

MINIMUM EFFORT FOR AN IMPECCABLE CUT

Strength, handling, reliability. Introducing the SLAB CUTTER G3, the best cutter in its class for large format.

- No other cutter on the market works as well for cutting thick tiles.
- Its powerful scratching carriage has a lever system, like you find on fixed cutters. This allows us a superior scoring power with minimal effort, and therefore a better finish, without breakage or damage to the tile. In addition, its powerful mobile suction cups, integrated in the guide, give us a greater fixation without leaving stains.
- Redefine the meaning of 'compact' with a tool suitable for any thickness and format. With a cutter, in short, unique of its kind.

## **ACCESSORIES**

SLIM CUTTER G3

**SLAB BREAKER** Ref. 18917

SUITABLE PRODUCTS

16,2 kg

35.71 Lb