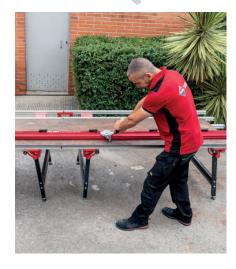

## **SLIM CUTTER G3**

MINIMUM EFFORT FOR AN IMPECCABLE CUT

Strength, handling, reliability. Introducing the SLAB CUTTER G3, the best cutter in its class for large format.

- No other cutter on the market works as well for cutting thick tiles.
- Its powerful scratching carriage has a lever system, like you find on fixed cutters. This allows us a superior scoring power with minimal effort, and therefore a better finish, without breakage or damage to the tile. In addition, its powerful mobile suction cups, integrated in the guide, give us a greater fixation without leaving stains.
- Redefine the meaning of 'compact' with a tool suitable for any thickness and format. With a cutter, in short, unique of its kind.